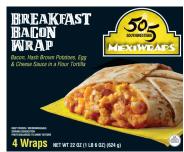

# BREAKFAST BACON

### 6/4ct 5.5oz

UPC: 6 0205011058 8

GTIN CASE: 116 0205011058 4

GROSS WEIGHT: 9.5 PALLET: 10x13