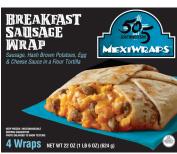

### BREAKFAST SAUSAGE

### 6/4ct 5.5oz

UPC: 6 0205011059 5

GTIN CASE: 116 0205011056 1

GROSS WEIGHT: 9.5
PALLET: 10x13