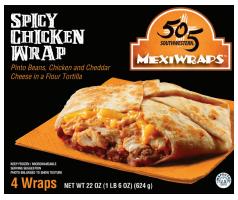

# SPICY CHICKEN

Ingredients: Flour Tortilla (unbleached enriched wheat flour [wheat flour, niacin, reduced iron, thiamine mononitrate, riboflavin, folic acid], water, soybean oil, sea salt, mono - and diglycerides [emulsifier], baking powder [monocalcium phosphate, sodium bicarbonate, cornstarch]), Cooked Chicken (chicken, chicken base [chicken meat in natural juices, salt, sugar, corn meat in natural juices, sait, sugar, corn syrup solids, chicken fat, flavoring, autolyzed yeast extract, turmeric], flavoring chicken fat, spices, sodium phosphate), Pinto Beans (water, pinto beans, refried beans [pinto beans, salt, palm oil], chipotle peppers in adobo sauce [chipotle peppers, water tomato naste, vinears noines, salt water, tomato paste, vinegar, onions, salt, sugar, vegetable oil and spices], soybean oil, sugar, vegetable of an optices), soybean of onion, sea salt, serrano peppers, onion powder, ground chipotle pepper, garlic powder), Mole Sauce (water, tomato paste [tomatoes], soybean oil, chili powder, sea salt, modified tapioca starch, corn starch, pastry flour [bleached wheat flour enriched classin; acquired in this price proportical. pastry flour [bleached wheat flour enfurched (niacin, reduced iron, thiamine, mononitrate, riboflavin, folic acid)], vinegar, cumin, garlic powder, oregano), Cheddar Cheese (pasteurized milk, salt, cultures, annatto [color], enzymes), Water, Ground Chile Pepper, Modified Tapioca Starch, Corn

Contains: Wheat, Milk, Soy.