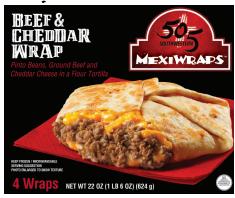

# **BEEF & CHEDDAR**

Ingredients: Tortilla (unbleached enriched wheat flour [wheat flour, niacin, reduced iron, thiamine mononitrate, riboflavin, folic acid], water, soybean oil, sea salt, mono - and diglycerides [emulsifier], baking powder [monocalci-um phosphate, sodium bicarbonate, cornstarch]), Water, Cooked Ground Beef (beef, water, tomato paste, textured soy flour [soy flour, caramel color], natural flavor, cellulose powder, contains 2% or less of: salt, spices, chili pepper, chipotle pepper, garlic), Cheddar Cheese (pasteurized grade A milk, salt, cultures, annatto [color], enzymes), Pinto Beans, Refried Beans (pinto beans, salt, palm oil), Soybean Oil, Tomato Paste (tomatoes), Ground Chipotle Pepper, Chipotle Peppers in Adobo Sauce (chipotle peppers, water, tomato paste, vinegar, onions, salt, sugar, vegetable oil and spices), Onion, Modified Tapioca Starch, Sea Salt, Corn Starch, Pastry Flour (wheat flour, niacin, reduced iron, thiamine mononitrate, riboflavin, folic acid), Serrano Pepper, Vinegar, Onion Powder, Garlic Powder, Cumin, Oregano.

Contains: Wheat, Soy, Milk.