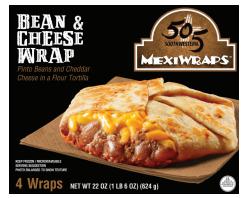

# BEAN & CHEESE

**Ingredients:** Tortilla (unbleached enriched wheat flour [wheat flour, niacin, reduced iron, thiamine mononitrate, riboflavin, folic acid], water, soybean oil, sea salt, monoand diglycerides [emulsifier], baking powder [monocalcium phosphate, sodium bicarbonate, corn starch]), Pinto Beans (water, pinto beans, refried beans [pinto beans, salt, palm oil], chipotle peppers in adobo sauce [chipotle peppers, water, tomato paste, vinegar, onions, salt, sugar, vegetable oil and spices], soybean oil, onion, sea salt, serrano peppers, onion powder, ground chipotle pepper, garlic powder), Cheddar Cheese (pasteurized grade A milk, salt, cultures, annatto [color], enzymes), Water, Corn Starch.

Contains: Wheat, Milk, Soy.